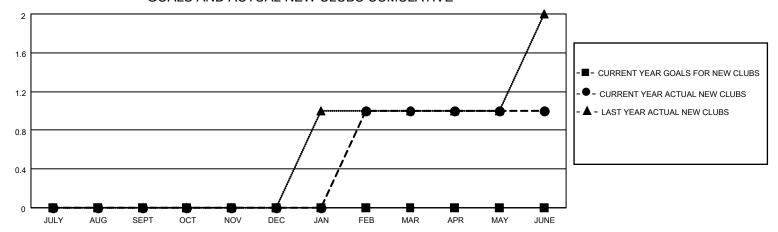

## District 16 J

| Clubs         |               |             |               | Members               |                       |                         |                                                    |  |
|---------------|---------------|-------------|---------------|-----------------------|-----------------------|-------------------------|----------------------------------------------------|--|
|               | RESULTS FOR   | R 2020-2021 |               | RESULTS FOR 2020-2021 |                       |                         |                                                    |  |
| QUARTER       | NEW CLUB GOAL | NEW CLUBS   | DROPPED CLUBS | QUARTER MEMB          | ER GROWTH NET<br>GOAL | MEMBER GROWTH<br>ACTUAL | DROPPED<br>MEMBERS ACTUAL<br>(including transfers) |  |
| JULY/AUG/SEPT | 0             | 0           | 1             | JULY/AUG/SEPT         | 20                    | 45                      | 30                                                 |  |
| OCT/NOV/DEC   | 0             | 0           | 0             | OCT/NOV/DEC           | 35                    | 46                      | 51                                                 |  |
| JAN/FEB/MAR   | 0             | 1           | 1             | JAN/FEB/MAR           | 45                    | 34                      | 21                                                 |  |
| APR/MAY/JUNE  | 0             | 0           | 0             | APR/MAY/JUNE          | 25                    | 51                      | 84                                                 |  |

### GOALS AND ACTUAL NEW CLUBS CUMULATIVE