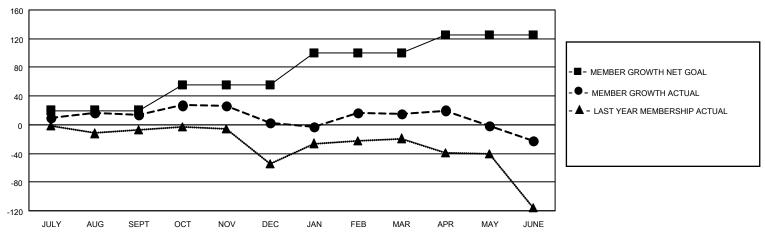

## District 16 J

| Clubs         |               |             |               | Members               |                       |                         |                                                    |  |
|---------------|---------------|-------------|---------------|-----------------------|-----------------------|-------------------------|----------------------------------------------------|--|
|               | RESULTS FOR   | R 2020-2021 |               | RESULTS FOR 2020-2021 |                       |                         |                                                    |  |
| QUARTER       | NEW CLUB GOAL | NEW CLUBS   | DROPPED CLUBS | QUARTER MEMB          | ER GROWTH NET<br>GOAL | MEMBER GROWTH<br>ACTUAL | DROPPED<br>MEMBERS ACTUAL<br>(including transfers) |  |
| JULY/AUG/SEPT | 0             | 0           | 1             | JULY/AUG/SEPT         | 20                    | 45                      | 30                                                 |  |
| OCT/NOV/DEC   | 0             | 0           | 0             | OCT/NOV/DEC           | 35                    | 46                      | 51                                                 |  |
| JAN/FEB/MAR   | 0             | 1           | 1             | JAN/FEB/MAR           | 45                    | 34                      | 21                                                 |  |
| APR/MAY/JUNE  | 0             | 0           | 0             | APR/MAY/JUNE          | 25                    | 51                      | 84                                                 |  |

### GOALS AND ACTUAL MEMBERS CUMULATIVE

| DROPPED CLUBS: 2 |     | 24 CLUBS OF 60 ADDED 1 OR MORE<br>NEW MEMBERS | GENDER DISTRIBUTION  MALE 867 (61.06%) |                |     |
|------------------|-----|-----------------------------------------------|----------------------------------------|----------------|-----|
| DROPPED MEMBERS  |     |                                               | FEMALE                                 | 553 (38.94%)   |     |
| DECEASED         | 23  | CLICK HERE FOR CUMULATIVE                     | TOTAL FAMILY UNIT MEMBERS              |                | 318 |
| CLUB CANCELLED   | 3   | MEMBERSHIP DATA                               | EANULY MEMBER                          | O DANINO LIALE | 166 |
| OTHER            | 160 |                                               | FAMILY MEMBERS PAYING HALF DUES        |                | 100 |
| TOTAL            | 186 |                                               |                                        |                |     |